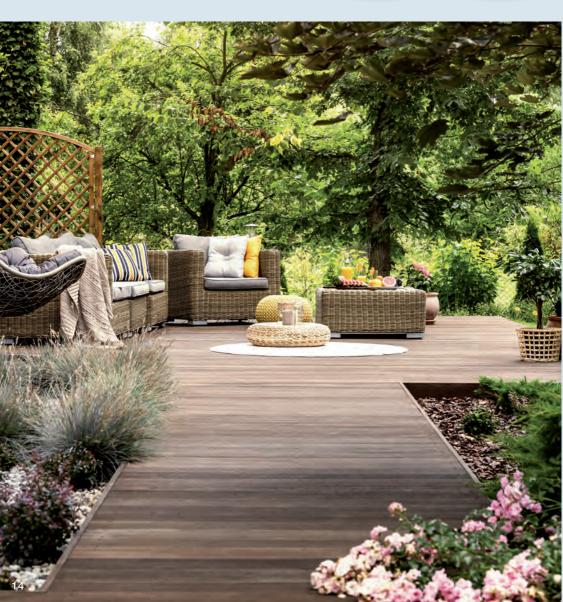

#### PRESERVING BEAUTIFUL WOOD FOR A LONG TIME.

Wooden decking and garden furniture are subject to heavy use. The wooden surface is protected against moisture and dirt. Natural Decking Oil is available in colourless and the colour shades:

- tread-proof surface
- water and dirt repellent
- highly economical
- repainting without sanding
- easy to apply