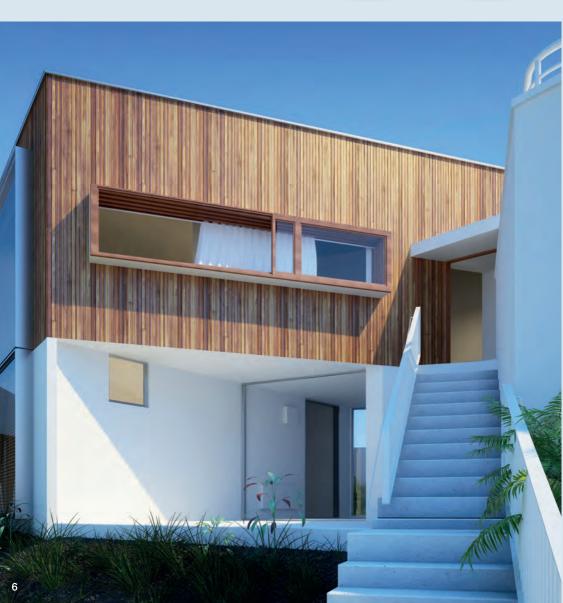

#### PROTECTION AND CARE WITH THE POWER OF NATURE.

Natural glazes are ideal for oiling exterior and interior wood. They penetrate the pores of the wood and fill them with valuable plant oils. This makes the surface hard-wearing and weather-resistant.

- exterior and interior wood
- 22 shades
- very economical
- easy to apply
- repaint without sanding
- No peeling and cracking
- durable and long-lasting