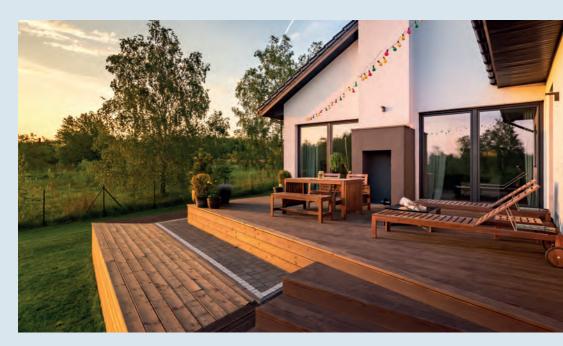

#### PRESERVING BEAUTIFUL WOOD FOR A LONG TIME.

Wooden decking and garden furniture are subject to heavy use. The wooden surface is protected against moisture and dirt. Natural Decking Oil is available in colourless and the colour shades:

- tread-proof surface
- water and dirt repellent
- highly economical
- repainting without sanding
- easy to apply

#### ENJOY PEACE AND RELAXATION OUTDOORS.

- keeps the precious wood openpored
- highly economical
- easy to apply
- no cracking or peeling