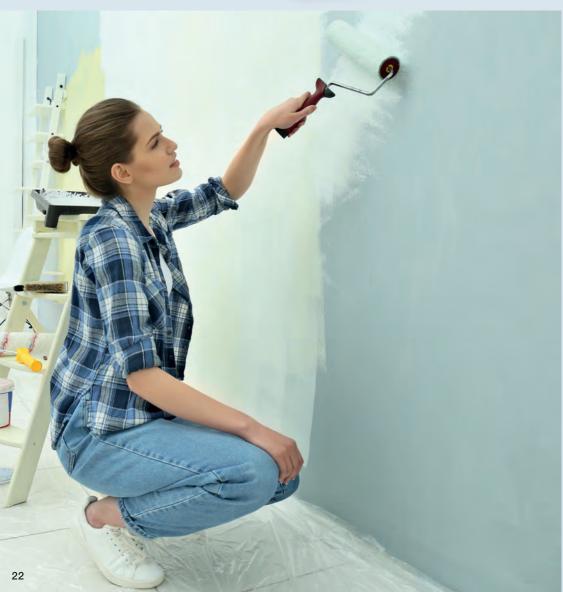

#### THE WORLD OF COLOURS, THE WORLD OF EMOTIONS.

Highly breathable wall paint with the purity of plant-based binders. The best raw materials from the natural cycle bring more quality of life into your home.

Walls painted with Natural resin wall paint improve the indoor climate. Any electrostatic charge is avoided. Natural binders, valuable balsamic resins, plant oils and natural wax form a highly breathable paint that hardly impedes the exchange of air between the wall and the room.

- highly breathable
- natural room climate
- pollutant-free living
- antistatic

A lightly pigmented reactivator for softwoods - especially for spruce and larch. Final treatment with natural oils recommended. It reacts with the natural wood components and changes the colour of the surface. Solvent-free.