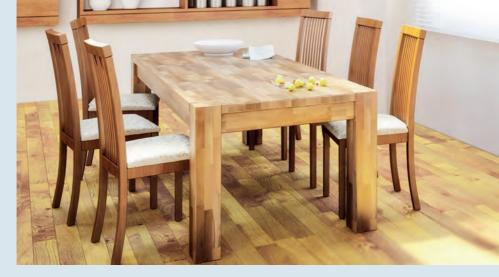

#### FFFL THE SILKY-SOFT WOOD SURFACE.

No layer of varnish disturbs your sense of well-being. Natural Naturfarben offers a sustainable product to preserve the natural appearance and protect the value of solid wood furniture and wooden surfaces indoors: furniture oil. It fills the wood deep into the pores with valuable plant oils and makes it resistant to moisture and dirt.

- easy to apply
- highly durable
- easy to clean
- longtherm protection