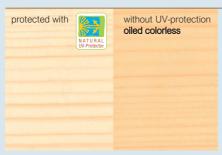

#### FOR WOODEN CEILING AND WALL PANELLING.

UV light destroys the wood component lignin. The wood yellows and darkens. Natural UV-Protector filters the UV rays that destroy wood. Natural UV-Protector protects light-coloured wood from yellowing and darkening indoors.

You can see the difference after just a short time!

- protects with natural, colourless UV pigments
- quick drying
- wax & water-based
- light-coloured wood for a long time