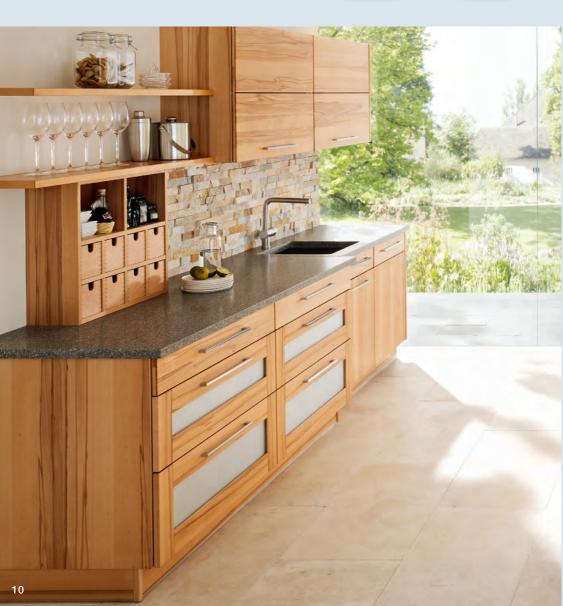

#### FFFL THE SILKY-SOFT WOOD SURFACE.

No layer of varnish disturbs your sense of well-being. Natural Naturfarben offers a sustainable product to preserve the natural appearance and protect the value of solid wood furniture and wooden surfaces indoors: furniture oil. It fills the wood deep into the pores with valuable plant oils and makes it resistant to moisture and dirt.

- easy to apply
- highly durable
- easy to clean
- longtherm protection