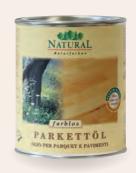

# Parquet Oil Classic

#### PURE NATURE AND HIGHLY DURABLE.

An energy source for your daily energy and cosiness.

A biologically tested, particularly deep-penetrating plant oil treatment that strengthens the base and ensures particularly hard-wearing floor surfaces made of wood, cork, linoleum and stone. Suitable for bathrooms.

- long-therm protection
- chair castor tested and suitable
- highly durable
- pure natural feeling on your floor
- no static electricity charge
- highly economical