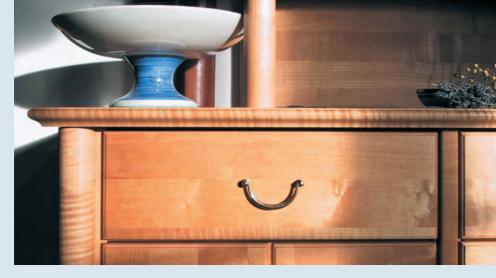

#### FFFL THE SILKY-SOFT WOOD SURFACE.

No layer of varnish disturbs your sense of well-being. Natural Naturfarben offers a sustainable product to preserve the natural appearance and protect the value of solid wood furniture and wooden surfaces indoors: furniture oil. It fills the wood deep into the pores with valuable plant oils and makes it resistant to moisture and dirt.

- easy to apply
- highly durable
- easy to clean
- longtherm protection