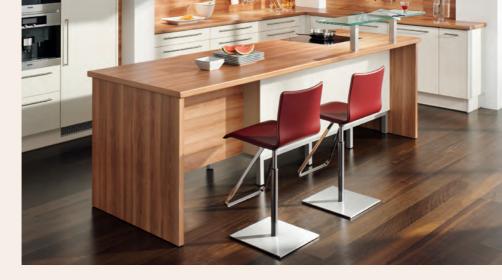

#### FFFL THE SILKY-SOFT WOOD SURFACE.

No layer of varnish disturbs your sense of well-being. Natural Naturfarben offers a sustainable product to preserve the natural appearance and protect the value of solid wood furniture and wooden surfaces indoors: furniture oil. It fills the wood deep into the pores with valuable plant oils and makes it resistant to moisture and dirt.

- easy to apply
- highly durable
- easy to clean
- longtherm protection