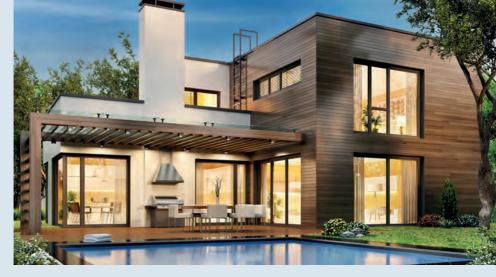

#### PRESERVING BEAUTIFUL WOOD FOR A LONG TIME.

Wooden decking and garden furniture are subject to heavy use. The wooden surface is protected against moisture and dirt. Natural Decking Oil is available in colourless and the colour shades:

- tread-proof surface
- water and dirt repellent
- highly economical
- repainting without sanding
- easy to apply