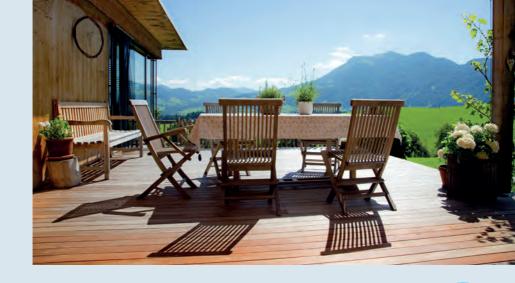

#### PRESERVING BEAUTIFUL WOOD FOR A LONG TIME.

Wooden decking and garden furniture are subject to heavy use. The wooden surface is protected against moisture and dirt. Natural Decking Oil is available in colourless and the colour shades:

- tread-proof surface
- water and dirt repellent
- highly economical
- repainting without sanding
- easy to apply