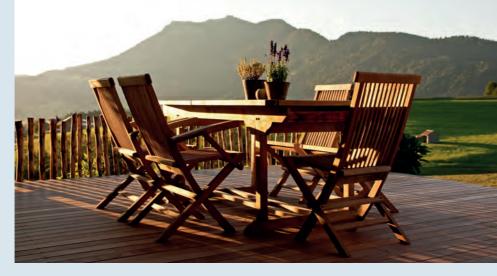

#### PRESERVING BEAUTIFUL WOOD FOR A LONG TIME.

Wooden decking and garden furniture are subject to heavy use. The wooden surface is protected against moisture and dirt. Natural Decking Oil is available in colourless and the colour shades:

- tread-proof surface
- water and dirt repellent
- highly economical
- repainting without sanding
- easy to apply