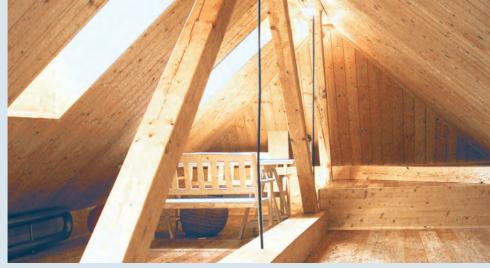

#### FOR WOODEN CEILING AND WALL PANELLING.

UV light destroys the wood component lignin. The wood yellows and darkens. Natural UV-Protector filters the UV rays that destroy wood. Natural UV-Protector protects light-coloured wood from yellowing and darkening indoors.

You can see the difference after just a short time!

- protects with natural, colourless UV pigments
- quick drying
- wax & water-based
- light-coloured wood for a long time