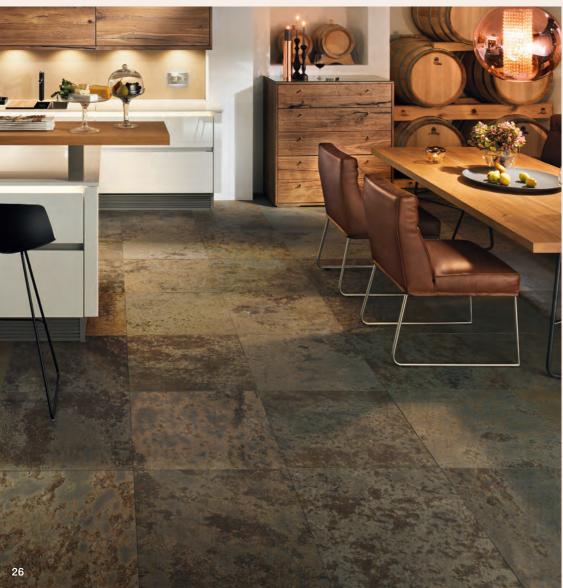

# Rocky Stoneoil

PROTECTION AND CARE OF ABSORBENT SURFACES
SUCH AS NATURAL STONE, EXPOSED CONCRETE AND SCREED.

Rocky Stoneoil protects the stone surface from moisture and soiling. Suitable for all open-pored, absorbent types of stone such as slate, sandstone, Solnhofer, granite, marble, tuff, porphyry etc. as well as concrete, terrazzo and screed in interior and exterior areas. Penetrates deep into the stone, fills the pores and thus prevents the penetration of moisture and dirt. The surface has a rich, silky matt appearance, is water-repellent and highly durable.

- silky matt
- rub resistant
- water-repellent
- colourless
- excellent coverage
- open to diffusion