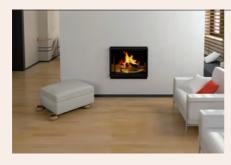

# THE WAXED WOOD CREATES COSY LIVING SPACES FOR YOU AND YOUR FAMILY.

For the finishing and protection of interior surfaces exposed to lower levels of usage, such as ceiling and wall panelling, acousticpanels, doors, shelves and furniture etc. made of wood and cork.

- water-wax-coating
- silky, smooth surface
- extremely economical
- easy to apply
- quick-drying
- insect-friendly