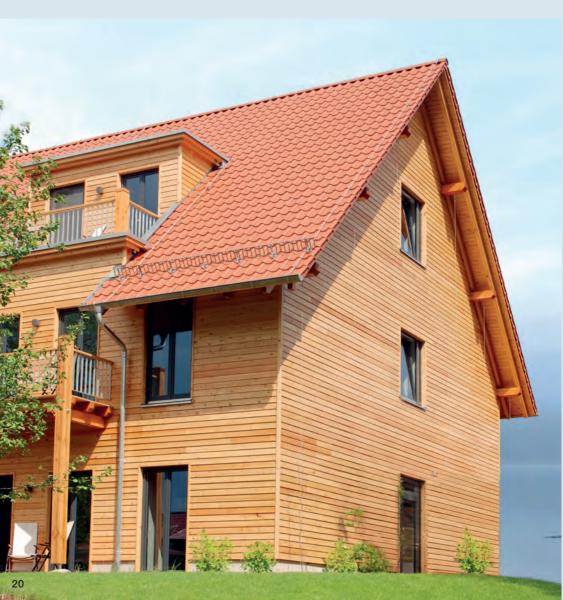

#### STRONG PROTECTION AGAINST WIND AND WEATHER.

As an additional protective coating over the Natural Glaze. Ideal for wood surfaces exposed to heavy weathering.

natural resin interior dispersion