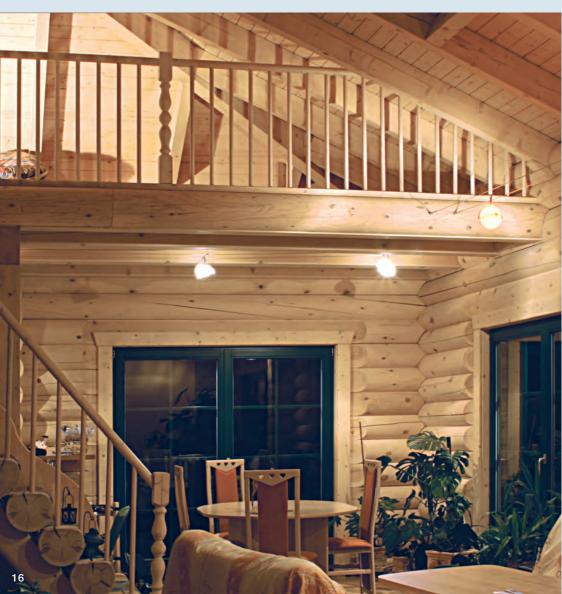

#### FOR WOODEN CEILING AND WALL PANELLING.

UV light destroys the wood component lignin. The wood yellows and darkens. Natural UV-Protector filters the UV rays that destroy wood. Natural UV-Protector protects light-coloured wood from yellowing and darkening indoors.

You can see the difference after just a short time!

- protects with natural, colourless UV pigments
- quick drying
- wax & water-based
- light-coloured wood for a long time