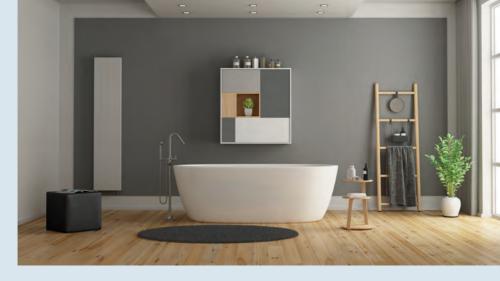

#### THE WORLD OF COLOURS, THE WORLD OF EMOTIONS.

Highly breathable wall paint with the purity of plant-based binders. The best raw materials from the natural cycle bring more quality of life into your home.

Walls painted with Natural resin wall paint improve the indoor climate. Any electrostatic charge is avoided. Natural binders, valuable balsamic resins, plant oils and natural wax form a highly breathable paint that hardly impedes the exchange of air between the wall and the room.

- highly breathable
- natural room climate
- pollutant-free living
- antistatic

A lightly pigmented reactivator for softwoods - especially for spruce and larch. Final treatment with natural oils recommended. It reacts with the natural wood components and changes the colour of the surface. Solvent-free.