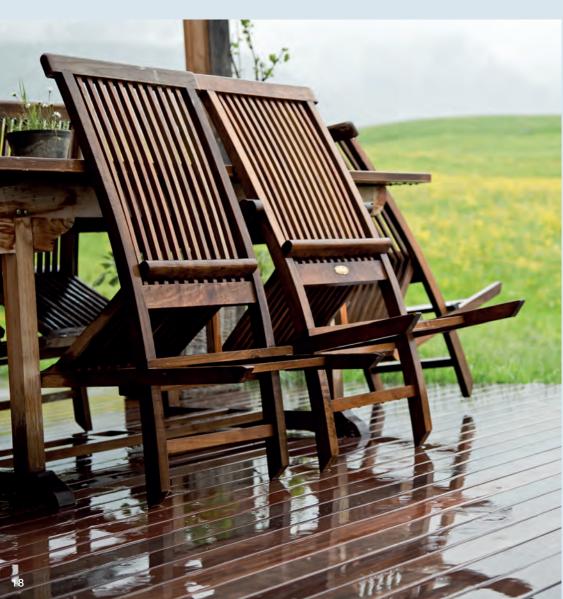

#### PRESERVING BEAUTIFUL WOOD FOR A LONG TIME.

Wooden decking and garden furniture are subject to heavy use. The wooden surface is protected against moisture and dirt. Natural Decking Oil is available in colourless and the colour shades:

- tread-proof surface
- water and dirt repellent
- highly economical
- repainting without sanding
- easy to apply